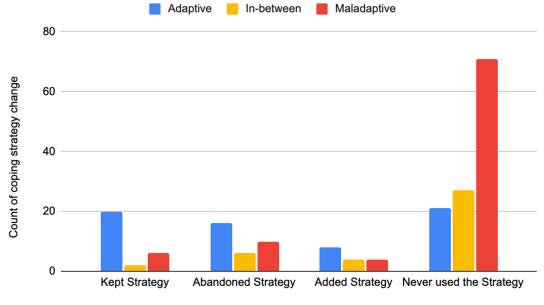

# Supplemental Material

CBE—Life Sciences Education Musgrove *et al*.

**Supplemental Figure 1:** Change in adaptive, in-between, and maladaptive coping strategies over time for A) teaching anxieties in novice GTAs, B) research anxieties for novice GTAs, C) teaching anxieties for experienced GTAs, and D) research anxieties for experienced GTAs.

#### B) Coping with research anxieties over time - Novice GTAs

C) Coping with teaching anxieties over time - Experienced GTAs

Type of coping strategy change