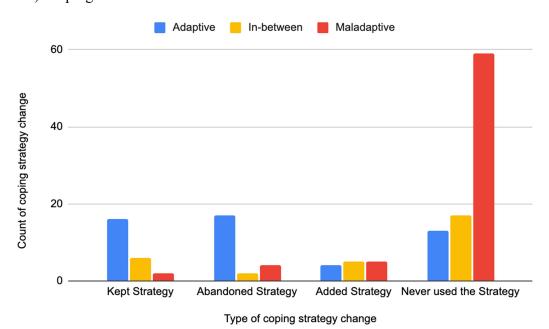

# Supplemental Material

CBE—Life Sciences Education Musgrove *et al*.

**Supplemental Figure 1:** Change in adaptive, in-between, and maladaptive coping strategies over time for A) teaching anxieties in novice GTAs, B) research anxieties for novice GTAs, C) teaching anxieties for experienced GTAs, and D) research anxieties for experienced GTAs.

#### B) Coping with research anxieties over time - Novice GTAs

C) Coping with teaching anxieties over time - Experienced GTAs

Type of coping strategy change