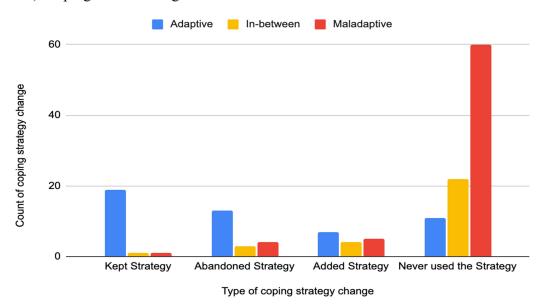

# Supplemental Material

CBE—Life Sciences Education Musgrove *et al*.

**Supplemental Figure 1:** Change in adaptive, in-between, and maladaptive coping strategies over time for A) teaching anxieties in novice GTAs, B) research anxieties for novice GTAs, C) teaching anxieties for experienced GTAs, and D) research anxieties for experienced GTAs.

#### A) Coping with teaching anxieties over time - Novice GTAs