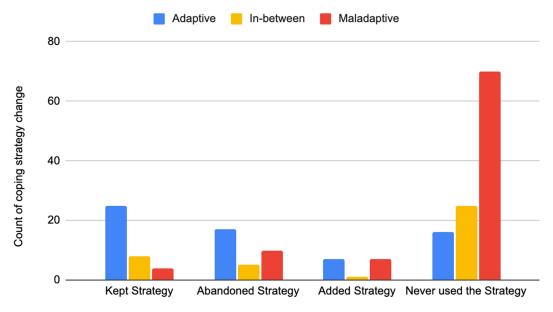

# Supplemental Material

CBE—Life Sciences Education Musgrove *et al*.

**Supplemental Figure 1:** Change in adaptive, in-between, and maladaptive coping strategies over time for A) teaching anxieties in novice GTAs, B) research anxieties for novice GTAs, C) teaching anxieties for experienced GTAs, and D) research anxieties for experienced GTAs.

#### D) Coping with research anxieties over time - Experienced GTAs

Type of coping strategy change